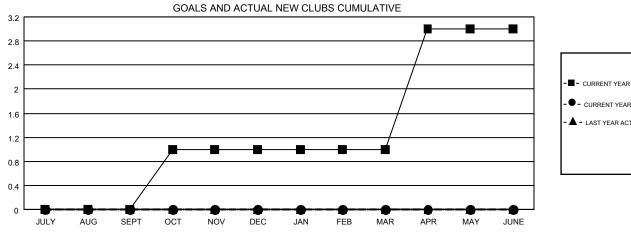

## GMT MONTHLY MEMBERSHIP PROGRESS REPORT

Results as of: 7/31/2019

Multiple District 28

**LOCATION: UTAH** 

GMT CA 1

**OPEN** 

| Clubs RESULTS FOR 2019-2020 |   |   |   | Members  RESULTS FOR 2019-2020 |    |    |   |  |  |
|-----------------------------|---|---|---|--------------------------------|----|----|---|--|--|
|                             |   |   |   |                                |    |    |   |  |  |
| JULY/AUG/SEPT               | 0 | 0 | 0 | JULY/AUG/SEPT                  | 15 | 10 | 8 |  |  |
| OCT/NOV/DEC                 | 1 | 0 | 0 | OCT/NOV/DEC                    | 21 | 0  | 0 |  |  |
| JAN/FEB/MAR                 | 0 | 0 | 0 | JAN/FEB/MAR                    | 10 | 0  | 0 |  |  |
| APR/MAY/JUNE                | 2 | 0 | 0 | APR/MAY/JUNE                   | 25 | 0  | 0 |  |  |