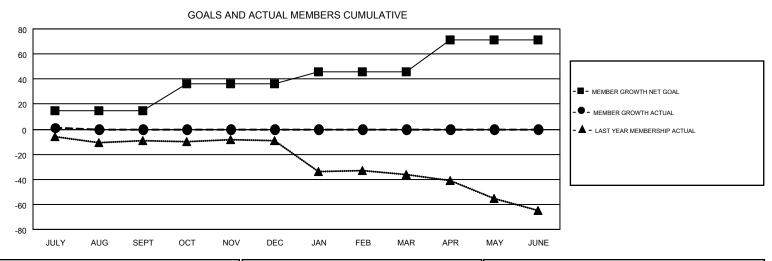

## GMT MONTHLY MEMBERSHIP PROGRESS REPORT

Results as of: 7/31/2019

Multiple District 28

**LOCATION: UTAH** 

GMT CA 1

**OPEN** 

| Clubs RESULTS FOR 2019-2020 |   |   |   | Members  RESULTS FOR 2019-2020 |    |    |   |  |  |
|-----------------------------|---|---|---|--------------------------------|----|----|---|--|--|
|                             |   |   |   |                                |    |    |   |  |  |
| JULY/AUG/SEPT               | 0 | 0 | 0 | JULY/AUG/SEPT                  | 15 | 10 | 8 |  |  |
| OCT/NOV/DEC                 | 1 | 0 | 0 | OCT/NOV/DEC                    | 21 | 0  | 0 |  |  |
| JAN/FEB/MAR                 | 0 | 0 | 0 | JAN/FEB/MAR                    | 10 | 0  | 0 |  |  |
| APR/MAY/JUNE                | 2 | 0 | 0 | APR/MAY/JUNE                   | 25 | 0  | 0 |  |  |